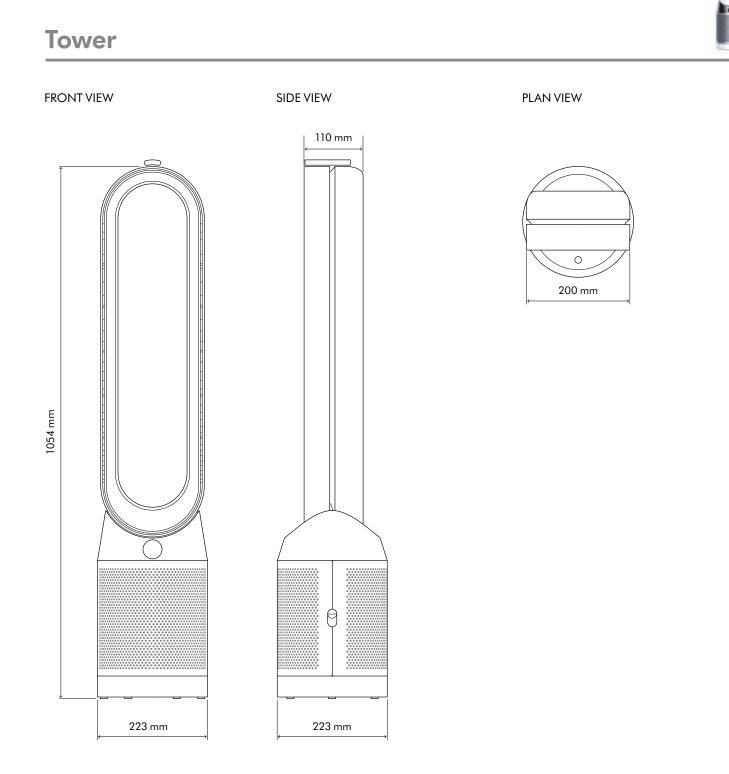

# **Machine dimensions**

Height: 1054 mm, Amp width: 200 mm, Amp depth: 117 mm, Base diameter: 223 mm

## Logistics

Net weight: 4.98kg Packaged weight: 8.16kg Packaged dimensions: (H) 1103 mm × (W) 260 mm × (D) 260 mm Cable length: 1847 mm