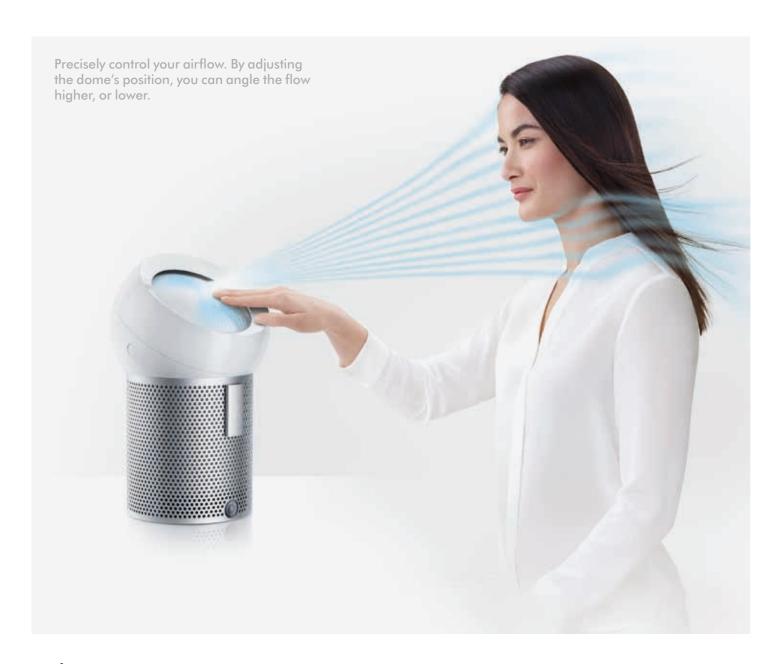

## dyson pure cool me

Focused purified airflow, at your fingertips



## Key features



Dyson Core Flow™ technology Projects a focused stream of air.



Sealed HEPA filtration Filter captures 99.95% of ultrafine particles.<sup>1</sup>



maintenance Built-in reminders show you when your filter needs changing. It's quick and easy to do, to ensure your machine is always working at its best.2

Easy filter



Smooth 70° oscillation Set your machine to rotate from side to side, to deliver airflow through a 70° range.



LCD screen Gives you a detailed view of your airflow speed, modes and filter life.



Remote control With ten precise airflow settings. Curved and magnetised to store neatly on the machine.

## For more information: www.dyson.com

Tested for filtration efficiency at 0.1 microns (EN1822).
Based on time used. Filter life varies according to pollu