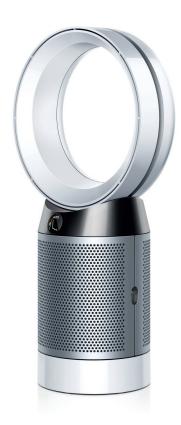

## **Machine dimensions**

Height: 1054 mm, Amp width: 200 mm, Amp depth: 117 mm, Base diameter: 223 mm

| -  |          |
|----|----------|
| FI | ectrical |
| _  | ounical  |

Voltage/frequency: 20V / 50Hz Standby power consumption: <0.5W Max input power: 40W Min input power: 6W

#### Construction

| Polycarbonate |  |
|---------------|--|
| ABS           |  |