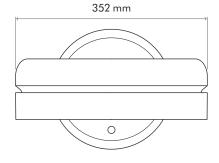

## **Machine dimensions**

Height: 691 mm, Amp width: 352 mm, Amp depth: 106 mm, Base diameter: 223 mm

| El | ectrical |
|----|----------|
|    | ounican  |

Voltage/frequency: 20V / 50Hz Standby power consumption: <0.5WMax input power: 40W Min input power: 6W