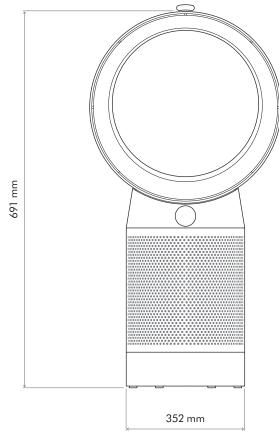

## **Machine dimensions**

Height: 691 mm, Amp width: 352 mm, Amp depth: 106 mm, Base diameter: 223 mm

| El | ectrical |
|----|----------|
|    | ounican  |

Voltage/frequency: 20V / 50Hz Standby power consumption: <0.5WMax input power: 40W Min input power: 6W