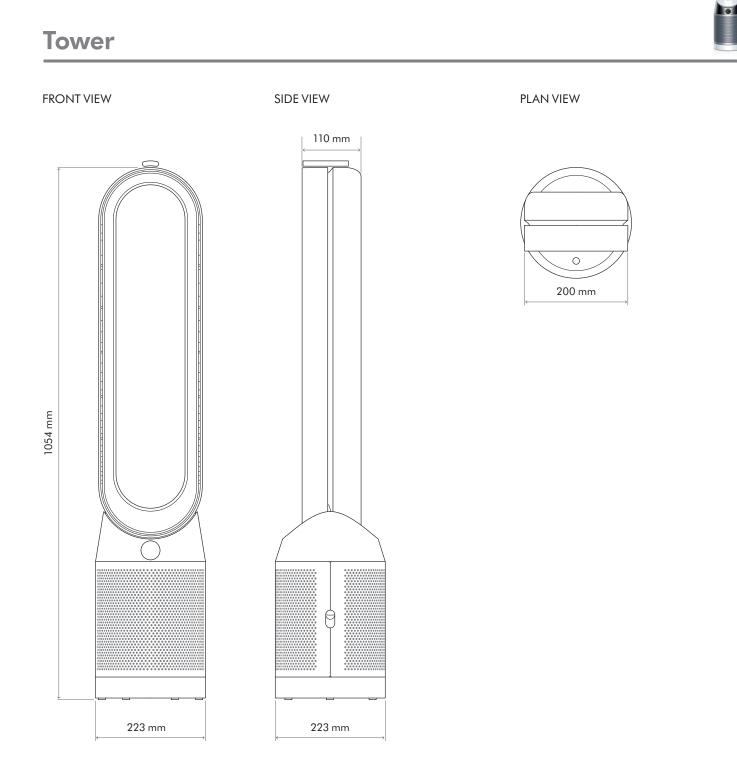

# FRONT VIEW

SIDE VIEW

PLAN VIEW

## **Machine dimensions**

Height: 1054 mm, Amp width: 200 mm, Amp depth: 117 mm, Base diameter: 223 mm

| -  |          |
|----|----------|
| FI | ectrical |
| _  | ounical  |

Voltage/frequency: 20V / 50Hz Standby power consumption: <0.5W Max input power: 40W Min input power: 6W