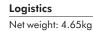

## **Machine dimensions**

Height: 691 mm, Amp width: 352 mm, Amp depth: 106 mm, Base diameter: 223 mm

| El | ectrical |
|----|----------|
|    | ounican  |

Voltage/frequency: 20V / 50Hz Standby power consumption: <0.5WMax input power: 40W Min input power: 6W

#### Construction

Polycarbonate ABS