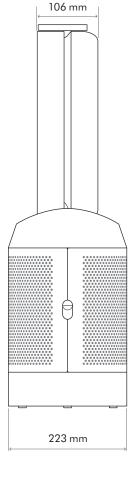

## **Machine dimensions**

Height: 691 mm, Amp width: 352 mm, Amp depth: 106 mm, Base diameter: 223 mm

| El | ectrical |
|----|----------|
|    | ounican  |

Voltage/frequency: 20V / 50Hz Standby power consumption: <0.5WMax input power: 40W Min input power: 6W