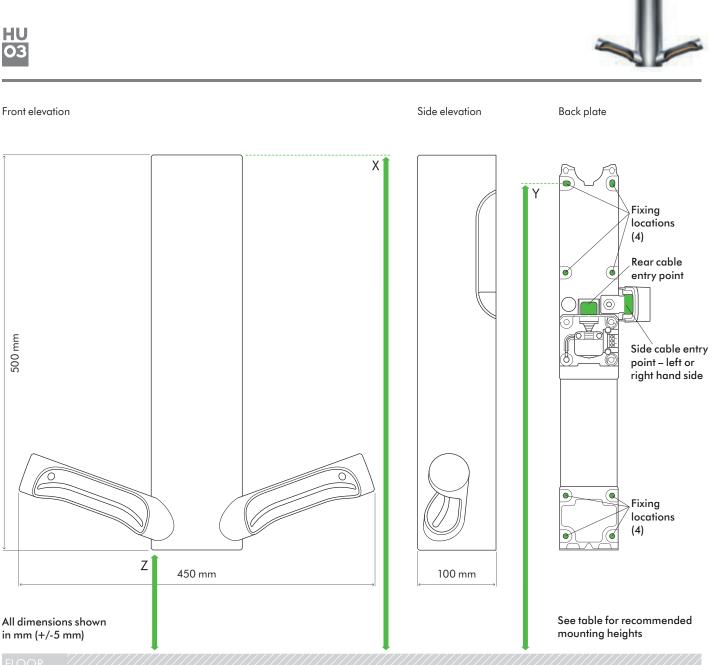

## **Technical specification**

| Recommended installation heigh   | nts from floor |           |          |
|----------------------------------|----------------|-----------|----------|
| Male                             | X 1489 mm      | Y 1451 mm | Z 989 mm |
| Female                           | X 1454 mm      | Y 1416 mm | Z 954 mm |
| Wheelchair user                  | X 1400 mm      | Y 1362 mm | Z 900 mm |
| Child 5-8                        | X 1117 mm      | Y 1079 mm | Z 617 mm |
| Child 8-11                       | X 1217 mm      | Y 1179 mm | Z 717 mm |
| Child 11-14                      | X 1294 mm      | Y 1256 mm | Z 794 mm |
| Machine dimensions               |                |           |          |
| Height 500 mm Width 450 mm Depth | 100 mm         |           |          |

| Minimum clearance                 |         |
|-----------------------------------|---------|
| 210 mm above machine              |         |
| Rear cable entry point from floor |         |
| Male                              | 1293 mm |
| Female                            | 1258 mm |
| Wheelchair user                   | 12 mm   |
| Child 5-8                         | 921 mm  |
| Child 8-11                        | 1021 mm |
| Child 11-14                       | 1098 mm |