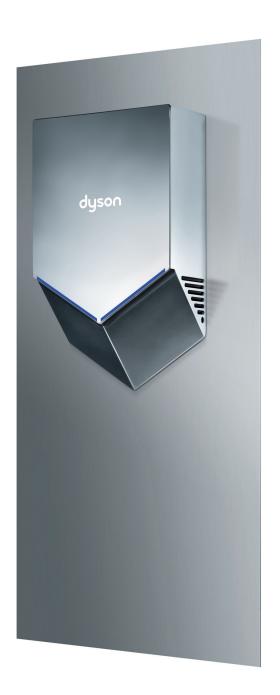

For further information please contact Dyson

AU: 1800 426 337 aucommercial@dyson.com www.dyson.com.au

NZ: 0800 397 667 nzcommercial@dyson.com www.dyson.co.nz

The Dyson backplate helps protect the wall from water damage and can be used to cover holes/marks left from previously installed products – including the Dyson Airblade dB hand dryer.

## Installing the Dyson backplate

Use a suitable grab adhesive to bond the rear surface of the backplate to the surface of the wall. Follow the adhesive manufacturers application instructions.