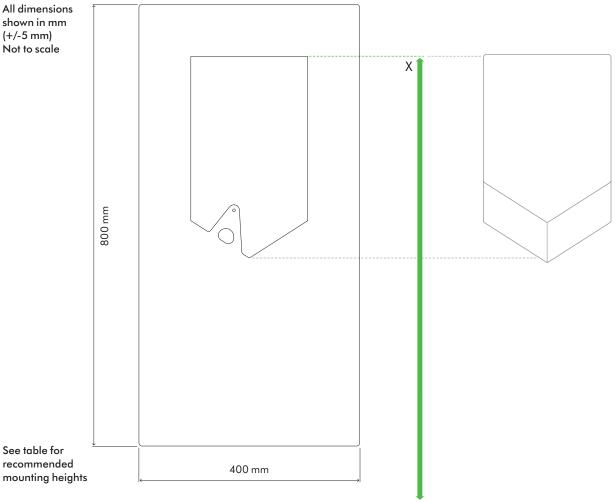

# Dyson backplate technical specification

Front elevation

All dimensions shown in mm (+/-5 mm)Not to scale

| Recommended installation heights from floor |           |
|---------------------------------------------|-----------|
| Male                                        | X 1324 mm |
| Female                                      | X 1289 mm |
| Child or wheelchair user                    | X 1294 mm |
| Child 5-8                                   | X 952 mm  |
| Child 8-11                                  | X 1052 mm |
| Child 11-14                                 | X 1132 mm |
| Dyson backplate dimensions                  |           |
| Height 800 mm Width 400 mm Depth 0.5 mm     |           |

| Minimum clearance 220mm clearance either side and 30mm above machine. |         |
|-----------------------------------------------------------------------|---------|
|                                                                       |         |
| Male                                                                  | 1089 mm |
| Female                                                                | 1054 mm |
| Child or wheelchair user                                              | 1059 mm |
| Child 5-8                                                             | 717 mm  |
| Child 8-11                                                            | 817 mm  |
| Child 11-14                                                           | 897 mm  |
|                                                                       |         |