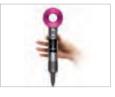

## dyson supersonic

#### Fast drying. No extreme heat.

Engineered for different hair types.

### Key features

Fast drying Thanks to the powerful Dyson digital motor V9 and Air Multiplier™ technology.

No extreme heat Intelligent heat control measures the air temperature over 40 times a second, to prevent extreme heat damage.

Engineered for different hair types Now featuring new styling attachments engineered to style different types of hair.

Stand (optional)

Acoustically tuned The powerful motor is tuned to produce one inaudible frequency.

Engineered for balance The 27mm motor is positioned in the handle, for balance in the hand.

**2-year guarantee** On labour and parts.