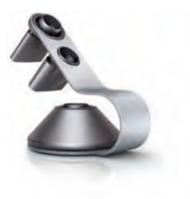

Engineered for different hair types Now featuring new styling attachments engineered to style different types of hair.

Stand (optional)

Acoustically tuned The powerful motor is tuned to produce one inaudible frequency.

#### Magnetic attachments

Smoothing

nozzle

Styling concentrator Diffuser

Gentle air attachment